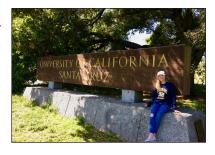

textbooks she needed for her freshman year at the University of California in Santa Cruz. She planned to study psychology and is hopeful that she and her family can attend a Hartwell Reunion before long. Siobhán is