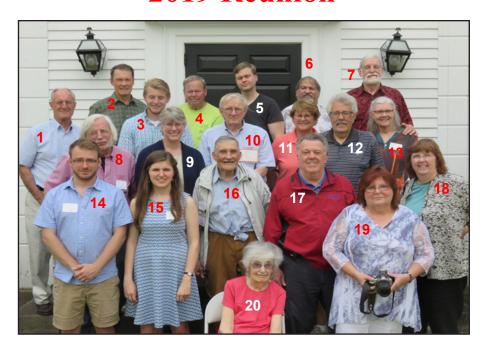

The final vote of the day was to return to Trinitarian for the 2020 Reunion, following which the meeting reconvened in the courtyard for the Group photo.

Respectfully submitted, Judith Bacon Hartwell **Recording Secretary** 